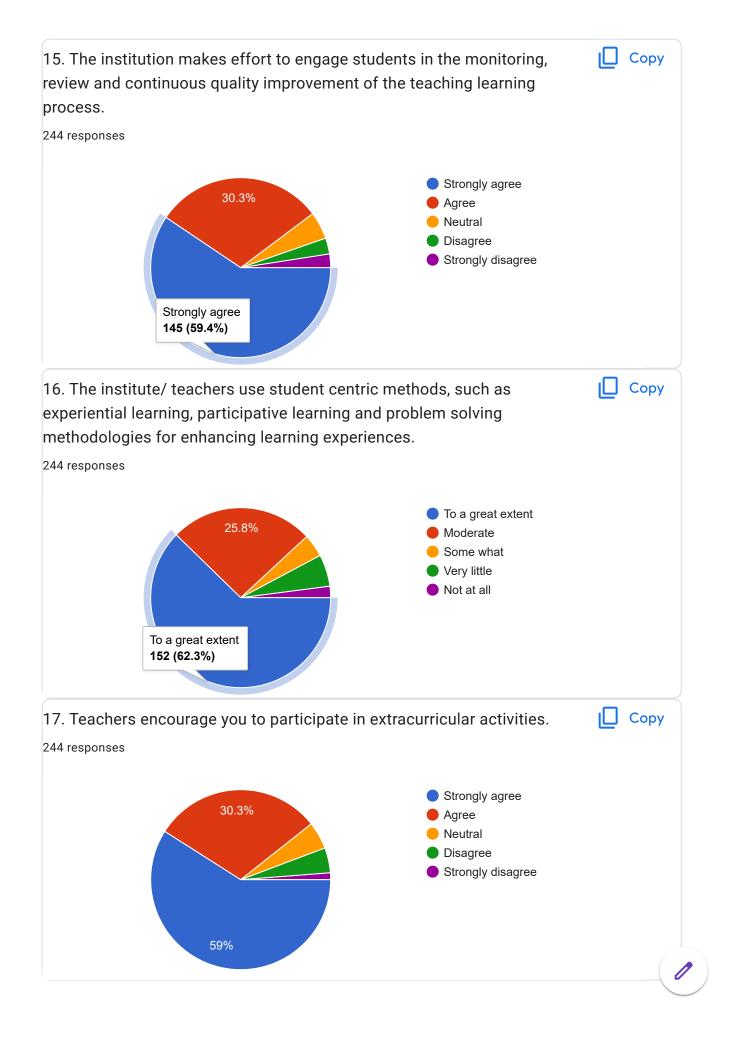

## Student Satisfaction Survey A.Y. 2021-22 on Teaching Learning Process

244 responses

**Publish analytics** 

Students Satisfaction Survey for Annual Quality Assurance Report 2021-22











Please answer the following survey questions. Following are questions for online student satisfaction survey regarding teaching learning process.























| 21. Any observation / suggestions to improve the overall teaching – learning experience in your institution. |   |
|--------------------------------------------------------------------------------------------------------------|---|
| 244 responses                                                                                                |   |
| Ok                                                                                                           |   |
| No                                                                                                           |   |
| Good                                                                                                         |   |
| Nothing