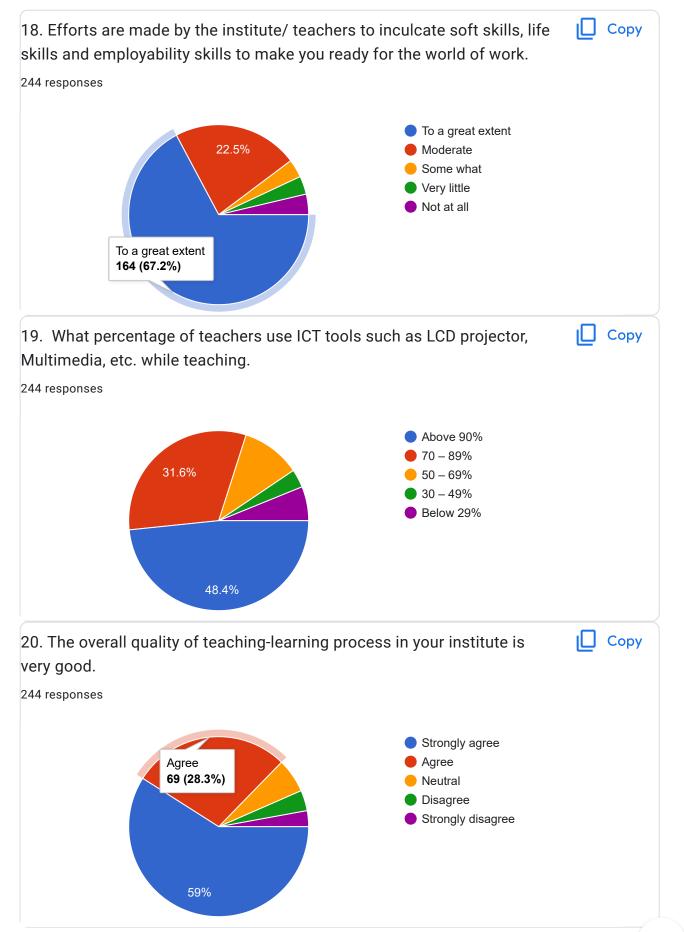

## Student Satisfaction Survey A.Y. 2021-22 on Teaching Learning Process

244 responses

**Publish analytics** 

Students Satisfaction Survey for Annual Quality Assurance Report 2021-22











Please answer the following survey questions. Following are questions for online student satisfaction survey regarding teaching learning process.























| 21. Any observation / suggestions to improve the overall teaching – learning experience in your institution. |   |
|--------------------------------------------------------------------------------------------------------------|---|
| 244 responses                                                                                                |   |
| Ok                                                                                                           |   |
| No                                                                                                           |   |
| Good                                                                                                         |   |
| Nothing