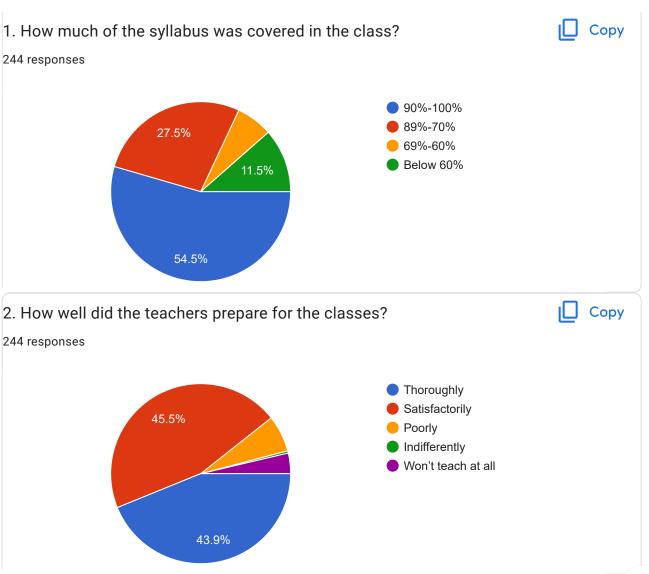

## Student Satisfaction Survey A.Y. 2021-22 on Teaching Learning Process

244 responses

**Publish analytics** 

Students Satisfaction Survey for Annual Quality Assurance Report 2021-22

Please answer the following survey questions. Following are questions for online student satisfaction survey regarding teaching learning process.