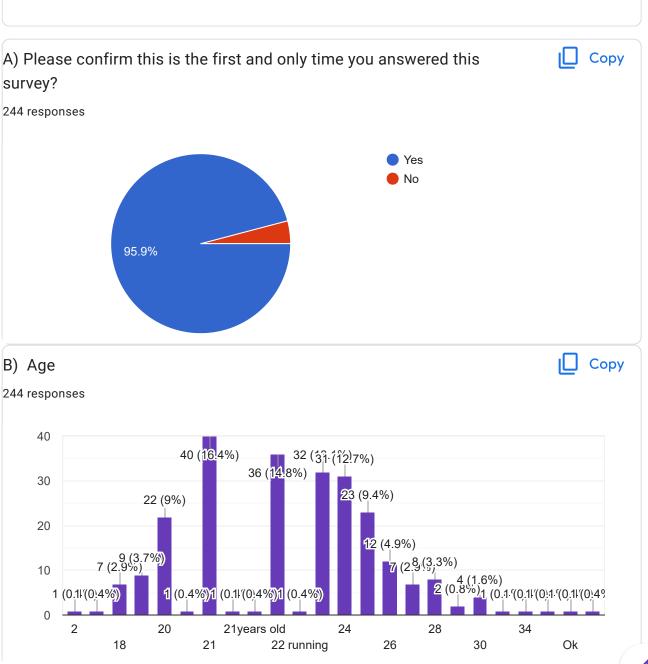

## Student Satisfaction Survey A.Y. 2021-22 on Teaching Learning Process

244 responses

**Publish analytics** 

Students Satisfaction Survey for Annual Quality Assurance Report 2021-22

Please answer the following survey questions. Following are questions for online student satisfaction survey regarding teaching learning process.