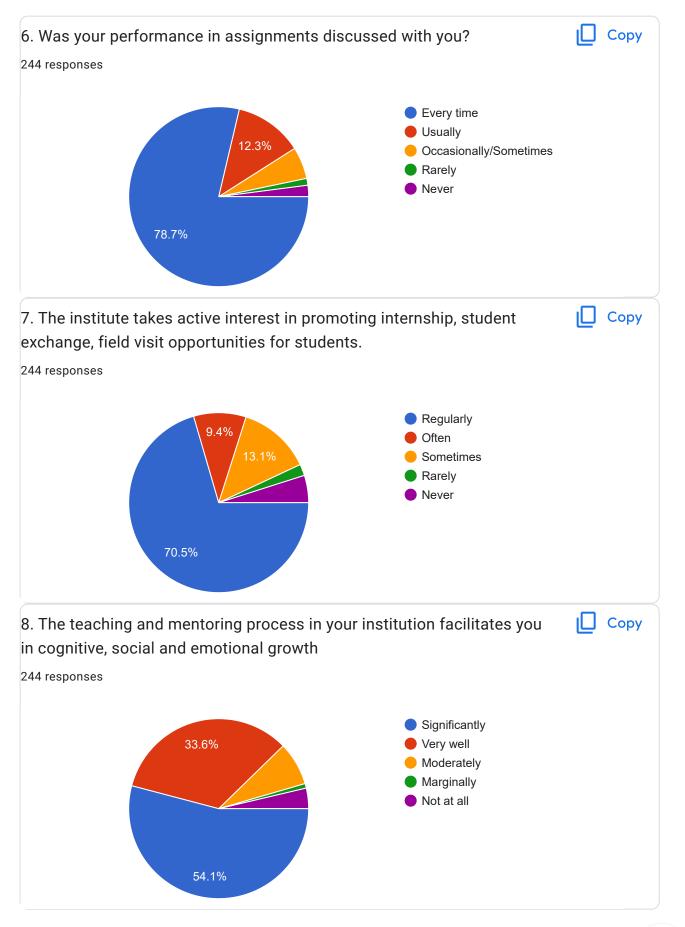

## Student Satisfaction Survey A.Y. 2021-22 on Teaching Learning Process

244 responses

**Publish analytics** 

Students Satisfaction Survey for Annual Quality Assurance Report 2021-22











Please answer the following survey questions. Following are questions for online student satisfaction survey regarding teaching learning process.























| 21. Any observation / suggestions to improve the overall teaching – learning experience in your institution. |   |
|--------------------------------------------------------------------------------------------------------------|---|
| 244 responses                                                                                                |   |
| Ok                                                                                                           |   |
| No                                                                                                           |   |
| Good                                                                                                         |   |
| Nothing