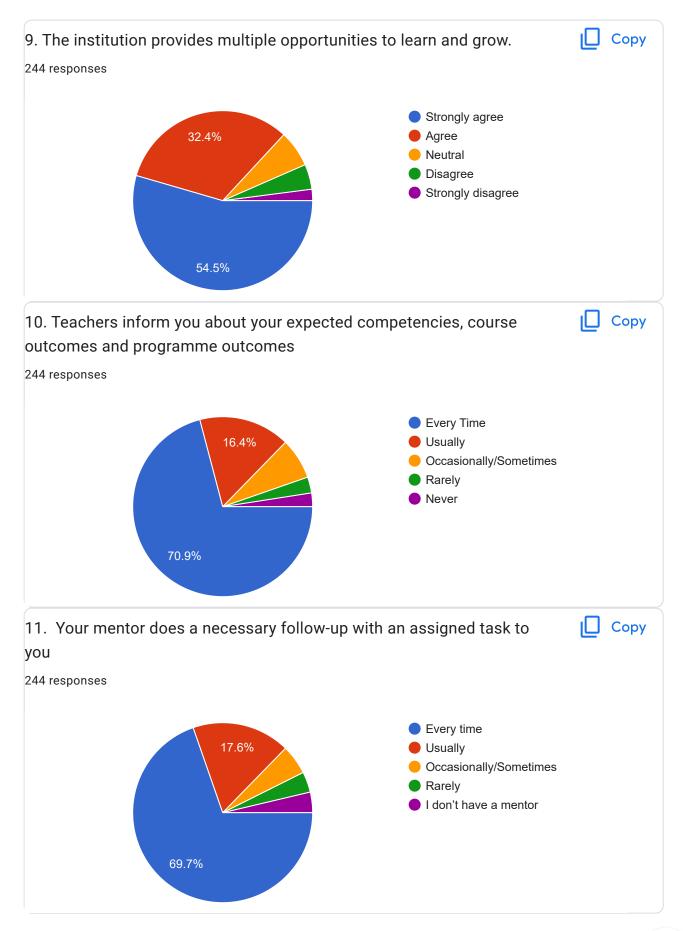

## Student Satisfaction Survey A.Y. 2021-22 on Teaching Learning Process

244 responses

**Publish analytics** 

Students Satisfaction Survey for Annual Quality Assurance Report 2021-22











Please answer the following survey questions. Following are questions for online student satisfaction survey regarding teaching learning process.























| 21. Any observation / suggestions to improve the overall teaching – learning experience in your institution. |   |
|--------------------------------------------------------------------------------------------------------------|---|
| 244 responses                                                                                                |   |
| Ok                                                                                                           |   |
| No                                                                                                           |   |
| Good                                                                                                         |   |
| Nothing