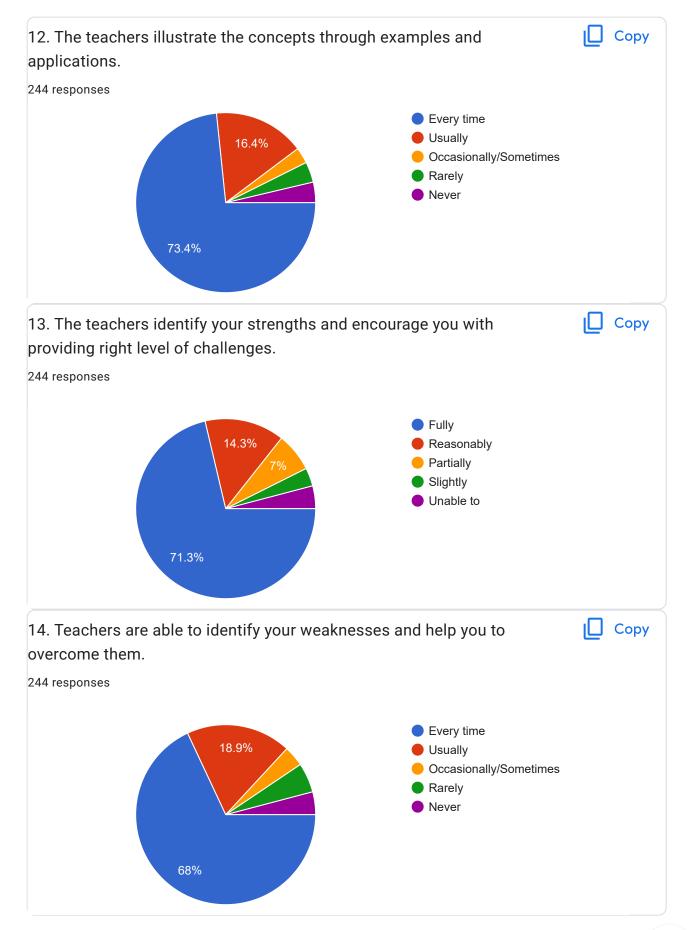

## Student Satisfaction Survey A.Y. 2021-22 on Teaching Learning Process

244 responses

**Publish analytics** 

Students Satisfaction Survey for Annual Quality Assurance Report 2021-22











Please answer the following survey questions. Following are questions for online student satisfaction survey regarding teaching learning process.























| 21. Any observation / suggestions to improve the overall teaching – learning experience in your institution. |   |
|--------------------------------------------------------------------------------------------------------------|---|
| 244 responses                                                                                                |   |
| Ok                                                                                                           |   |
| No                                                                                                           |   |
| Good                                                                                                         |   |
| Nothing