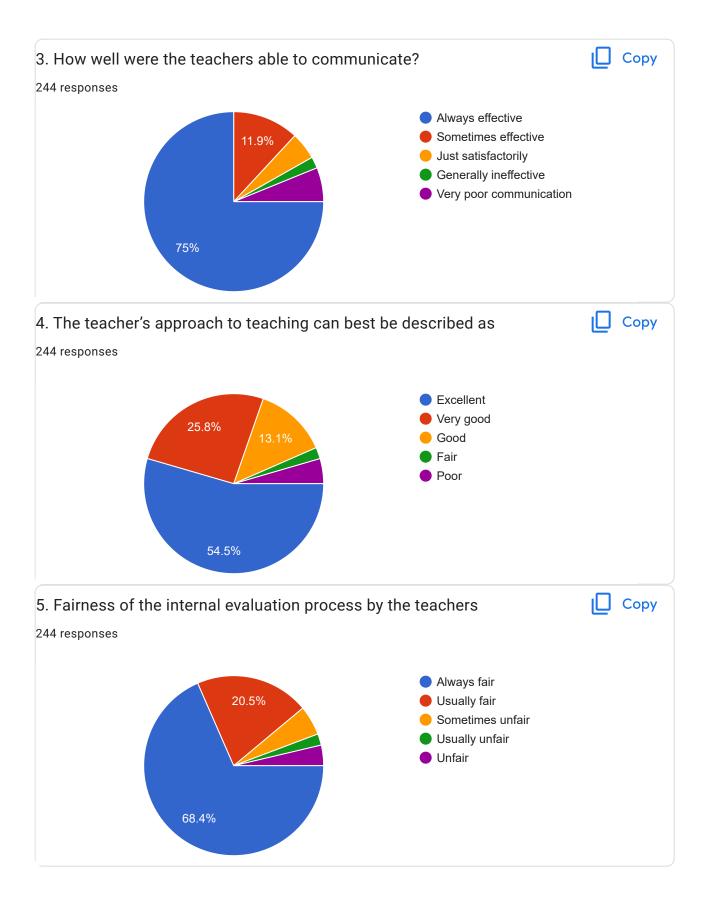

## Student Satisfaction Survey A.Y. 2021-22 on Teaching Learning Process

244 responses

**Publish analytics** 

Students Satisfaction Survey for Annual Quality Assurance Report 2021-22











Please answer the following survey questions. Following are questions for online student satisfaction survey regarding teaching learning process.























| 21. Any observation / suggestions to improve the overall teaching – learning experience in your institution. |   |
|--------------------------------------------------------------------------------------------------------------|---|
| 244 responses                                                                                                |   |
| Ok                                                                                                           |   |
| No                                                                                                           |   |
| Good                                                                                                         |   |
| Nothing