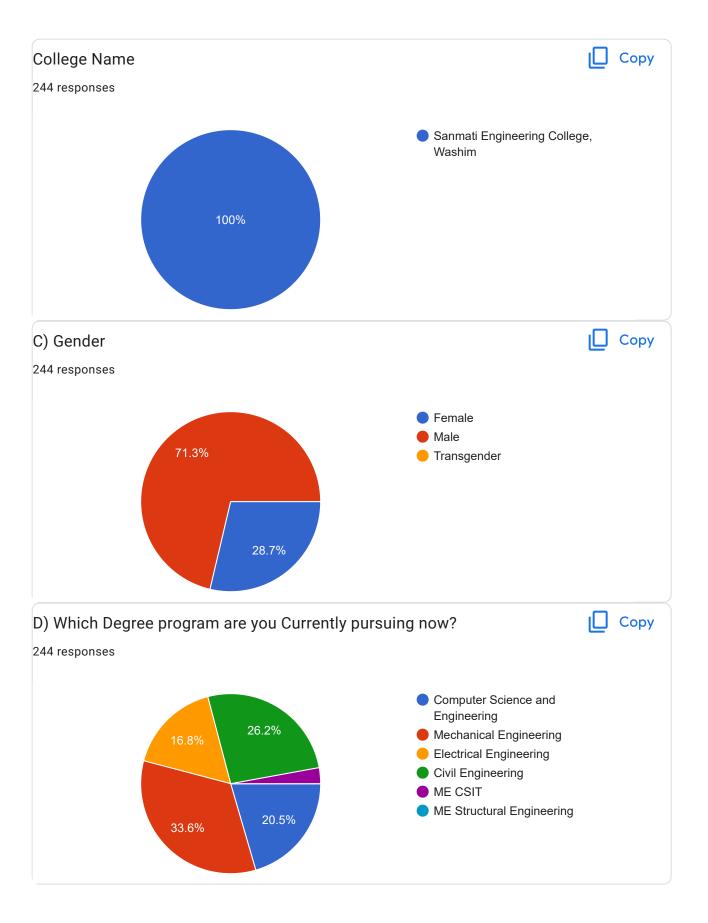

## Student Satisfaction Survey A.Y. 2021-22 on Teaching Learning Process

244 responses

**Publish analytics** 

Students Satisfaction Survey for Annual Quality Assurance Report 2021-22

Please answer the following survey questions. Following are questions for online student satisfaction survey regarding teaching learning process.